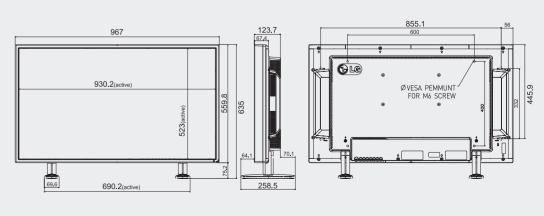

clear contents in large sizes as desired by customers through video, animation, image, and texts? the spatial design revives harmony along with LG's Professional Display series.

#### **PROFESSIONAL**

# M4225C

- •Resolution : 1,920 x 1,080(FHD)
- •Exclusive PD Panel
- •Super IPS Panel
- •Narrow Bezel(Size: 16.9mm)
- •USB Playback
- •Energy Star 5.0
- •ErP Certified



#### **SPECIFICATION**

#### **PANEL**

Screen Size : 42" Aspect Ratio : 16 : 9

Native Resolution: 1920 x 1080 (FHD)

Brightness: 700cd/m<sup>2</sup> Contrast Ratio: 1,200:1

Viewing Angle (H x V) : 178 x 178 Response Time: 10 ms (G to G)

### Sound mode: Standard / Music / Cinema / Sports / Game **CABINET**

Bezel Width: 16.9 mm

Speaker On/off : Yes

Clear Voice II : Yes

Audio Power: 20W (10W x 2)

#### **DIMENSION**